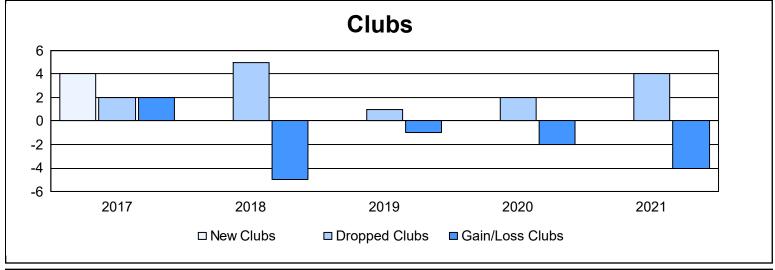

| Year      | New<br>Clubs | Dropped<br>Clubs | Gain/<br>Loss<br>Clubs | New<br>Members | Charter<br>Members | Reinstate<br>Members | Transfer<br>Members | Total<br>Member<br>Added | Total<br>Members<br>Dropped | Gain/<br>Loss<br>Members |
|-----------|--------------|------------------|------------------------|----------------|--------------------|----------------------|---------------------|--------------------------|-----------------------------|--------------------------|
| 2016-2017 | 4            | 2                | 2                      | 325            | 94                 | 36                   | 23                  | 478                      | 559                         | -81                      |
| 2017-2018 | 0            | 5                | -5                     | 350            | 2                  | 17                   | 10                  | 379                      | 546                         | -167                     |
| 2018-2019 | 0            | 1                | -1                     | 286            | 7                  | 18                   | 3                   | 314                      | 388                         | -74                      |
| 2019-2020 | 0            | 2                | -2                     | 210            | 0                  | 9                    | 13                  | 232                      | 309                         | -77                      |
| 2020-2021 | 0            | 4                | -4                     | 233            | 1                  | 19                   | 3                   | 256                      | 377                         | -121                     |
| Average   | 1            | 3                | -2                     | 281            | 21                 | 20                   | 10                  | 332                      | 436                         | -104                     |